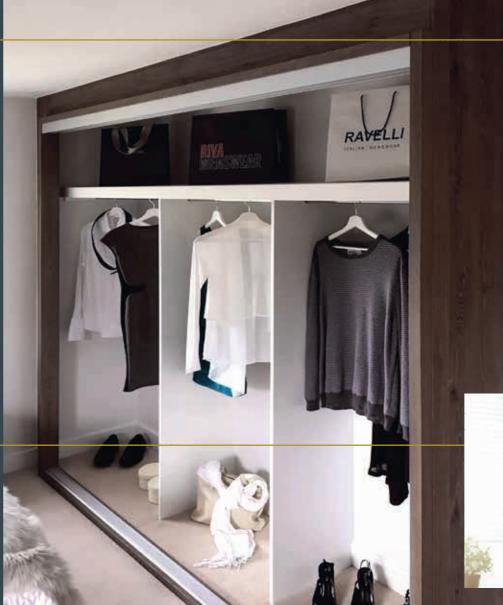

### ADD A LITTLE MORE TO YOUR WARDROBE TO SUIT YOUR LIFESTYLE

With a choice of internal options to be positioned behind each door opening, you can choose to match these throughout your wardrobe for simplicity or have a range of internal options installed to suit your storage needs.

- A. Top shelf and hanging rail
- **B.** Full set of fitted shelves
- **C.** Half set of fitted shelves
- **D.** Double hanging rail

\* Please note that internal options B, C, D are not available where wardrobes are located within angled areas, sloped ceilings or over bulkheads. The internal components feature a matt white finish which comes as standard across all ranges.