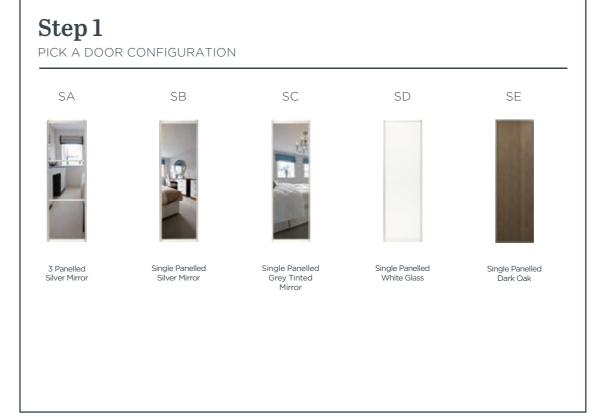

# Specification

ADEONA, MONETA, CARNEA

#### VERITAS

Find our full range of sliding door options within our Veritas range in our specifications on page 15.

COLOUR OPTIONS AVAILABLE FOR FRAME