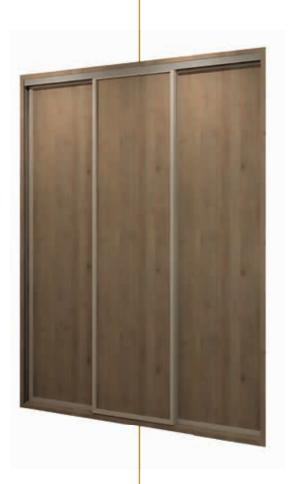

## Carnea

The Carnea range offers you a beautiful selection of wood finishes make your wardrobe truly individual to transform your bedroom. Choose to you by selecting from our handle from a Light Oak wood, or a luxury Dark Oak finish.