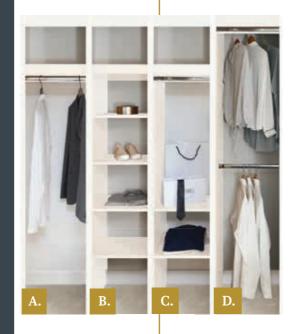

### ADD A LITTLE MORE TO YOUR WARDROBE TO SUIT YOUR LIFESTYLE

With a choice of internal options to be positioned behind each door opening, you can choose to match these throughout your wardrobe for simplicity or have a range of internal options installed to suit your storage needs.

- A. Top shelf and hanging rail
- **B.** Full set of fitted shelves
- **C.** Half set of fitted shelves
- **D.** Double hanging rail

\* Please note that internal options B, C, D are not available where wardrobes are located within angled areas, sloped ceilings or over bulkheads. The internal components feature a matt white finish which comes as standard across all ranges.