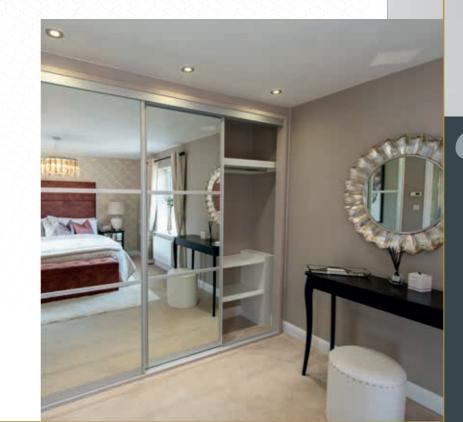

## Adeona

#### TIMELESS ELEGANCE

Simple, uncomplicated elegance.
The Adeona range offers a timeless pearl white finish that creates a modern contemporary look to any bedroom. The pure, clean white lines allow you to accessorise your room to make it as striking or as discreet as you see fit.

View further design options to make your wardrobe truly individual to you by selecting from our handle styles and mirror door options on our specifications page 14.

COLOUR OPTIONS AVAILABLE