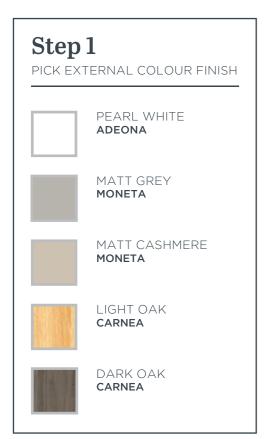

# Specification

ADEONA, MONETA, CARNEA

## Adeona

#### TIMELESS ELEGANCE

Simple, uncomplicated elegance.
The Adeona range offers a timeless pearl white finish that creates a modern contemporary look to any bedroom. The pure, clean white lines allow you to accessorise your room to make it as striking or as discreet as you see fit.

## Carnea

The Carnea range offers you a beautiful selection of wood finishes make your wardrobe truly individual to transform your bedroom. Choose to you by selecting from our handle from a Light Oak wood, or a luxury Dark Oak finish.

### Moneta

#### STYLISH MATT FINISH

The Moneta range offers you a stylish, matt grey and matt cashmere finish. This high quality finish allows you to customise your room to the style you desire.

View further design options to make your wardrobe truly individual to you by selecting from our handle styles and mirror door options on our specifications page 14.