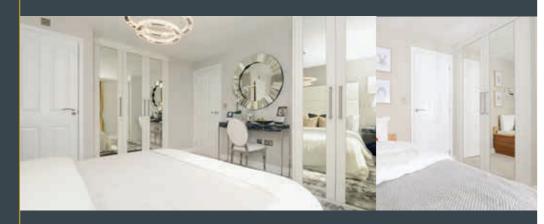

## Adeona

#### TIMELESS ELEGANCE

Simple, uncomplicated elegance.
The Adeona range offers a timeless pearl white finish that creates a modern contemporary look to any bedroom. The pure, clean white lines allow you to accessorise your room to make it as striking or as discreet as you see fit.

View further design options to make your wardrobe truly individual to you by selecting from our handle styles and mirror door options on our specifications page 14.

COLOUR OPTIONS AVAILABLE