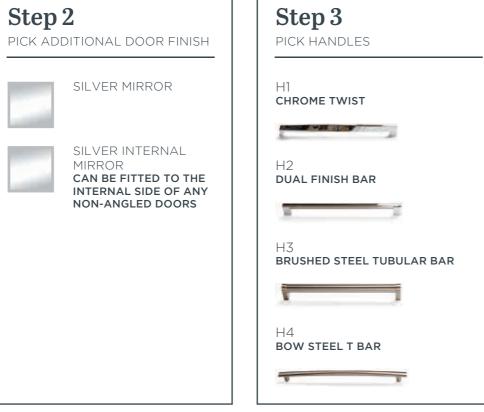

# Specification

ADEONA, MONETA, CARNEA

View further design options to make your wardrobe truly individual to you by selecting from our handle styles and mirror door options on our specifications page 14.

COLOUR OPTIONS AVAILABLE

View further design options to styles and mirror door options on our specifications page 14.

#### STYLISH MATT FINISH

The Moneta range offers you a stylish, matt grey and matt cashmere finish. This high quality finish allows you to customise your room to the style you desire.

View further design options to make your wardrobe truly individual to you by selecting from our handle styles and mirror door options on our specifications page 14.