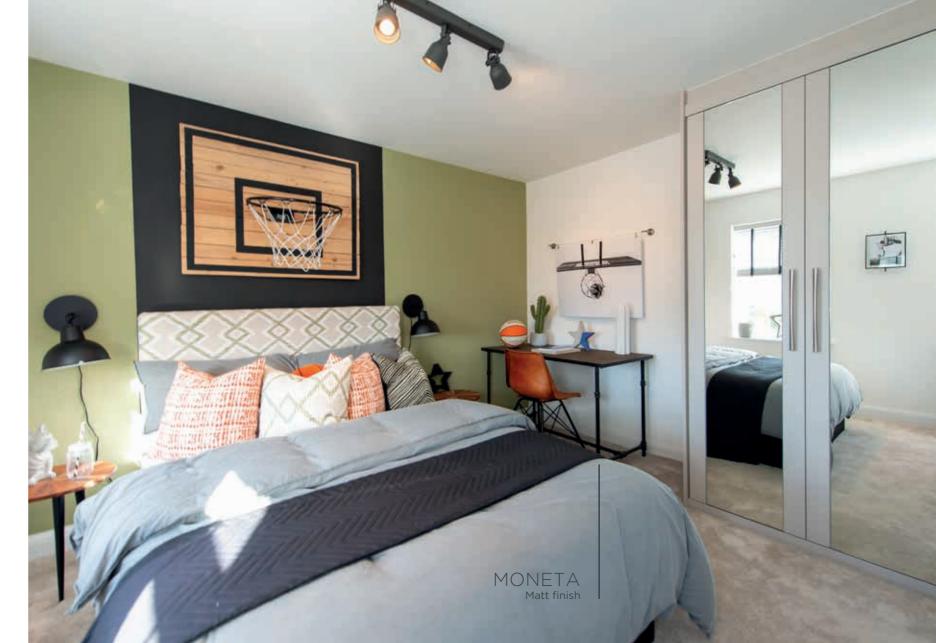

### Moneta

#### STYLISH MATT FINISH

The Moneta range offers you a stylish, matt grey and matt cashmere finish. This high quality finish allows you to customise your room to the style you desire.

View further design options to make your wardrobe truly individual to you by selecting from our handle styles and mirror door options on our specifications page 14.