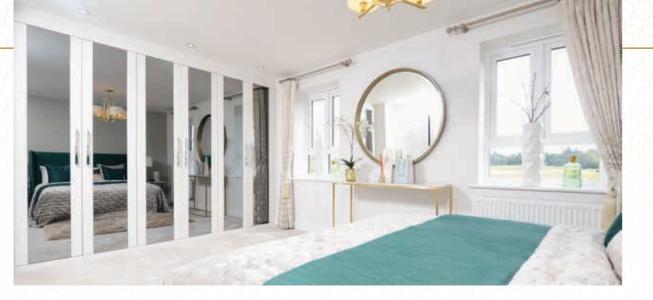

## Adeona

#### TIMELESS ELEGANCE

Simple, uncomplicated elegance.
The Adeona range offers a timeless pearl white finish that creates a modern contemporary look to any bedroom. The pure, clean white lines allow you to accessorise your room to make it as striking or as discreet as you see fit.

View further design options to make your wardrobe truly individual to you by selecting from our handle styles and mirror door options on our specifications page 14.

COLOUR OPTIONS AVAILABLE