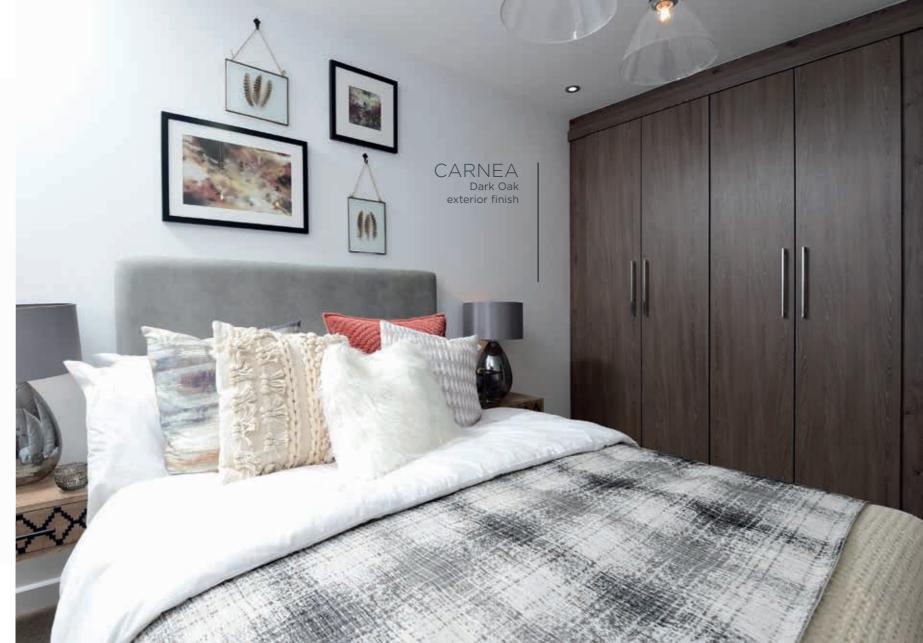

## Carnea

The Carnea range offers you a beautiful selection of wood finishes make your wardrobe truly individual to transform your bedroom. Choose to you by selecting from our handle from a Light Oak wood, or a luxury Dark Oak finish.

View further design options to styles and mirror door options on our specifications page 14.