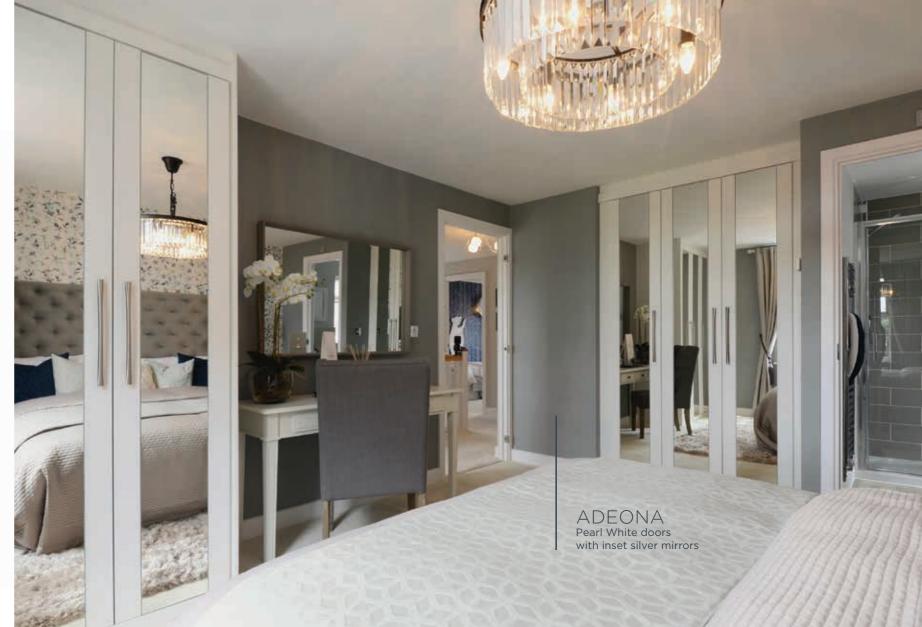

## Adeona

#### TIMELESS ELEGANCE

Simple, uncomplicated elegance.
The Adeona range offers a timeless pearl white finish that creates a modern contemporary look to any bedroom. The pure, clean white lines allow you to accessorise your room to make it as striking or as discreet as you see fit.

View further design options to make your wardrobe truly individual to you by selecting from our handle styles and mirror door options on our specifications page 14.

COLOUR OPTIONS AVAILABLE