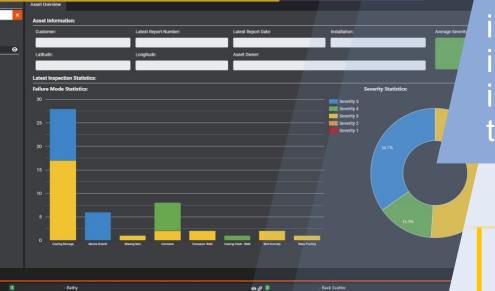

iSite, a UTEC digital solution provides an intuitive interactive delivery portal for survey and inspection data, designed to meet the needs of the energy market.

- Visual insights
- Lifecycle solution
- Data agnostic
- Centrally accessible
- Intuitive

- Cloud-based
- Trend
- Analytics
- Interrogation

0&M STRATEGY DEVELOPMENT ENGINEERING ASSESSMENTS

CABLE AND SCOUR PROTECTION SURVEY

**FOR OFFSHORE WIND** 

Providing transparency for all stakeholders responsible for regulatory inspection.

At the heart of digital data management is the need to connect and make available critical data.

- Reports
- Images and video
- Anomaly tracking
- GIS interfaces
- Subsea survey data
- ▶ 3D models

- Data interrogation tools
- Statistical reporting
- Trend analysis
- Terrestrial survey data